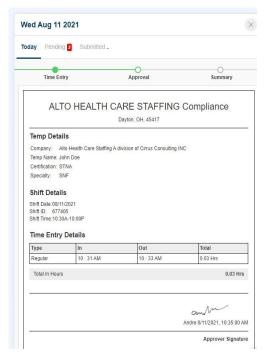

Next, this screen will appear

Have the Supervisor sign the screen with their finger or stylus, must include first, last name and title Supervisor should hit **Approve** 

| oday Pending 2 Submitted _                                                        |                                                       |
|-----------------------------------------------------------------------------------|-------------------------------------------------------|
| Time Entry                                                                        | Approval Summary                                      |
| Lohn Doe ALTO HEALTH CARE STAFFING Compliance O Dayton, OH, 45417 Shift Di 677405 | © 10:31 AM - 10:33 AM<br>■ STNA<br>Q <sub>4</sub> SNF |
| Total In Hours                                                                    | 0.03 Hrs Edit Time                                    |
| acility Approver: Name & Title*                                                   |                                                       |
| Approver Signature:*                                                              |                                                       |
|                                                                                   |                                                       |
| Sign your name here:                                                              |                                                       |