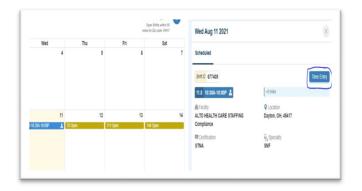

## **Electronic Time Keeping through the Workforce Portal**

Start by Clicking on the shift you are currently or about to work at

A box for time entry will appear

Next a box for the start of your shift will appear, hit Start Shift